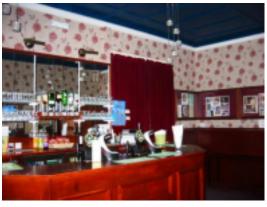

# Facilities include:

Updated 01.07.23

- Fully licensed bar
- Good size stage area
- Sprung maple floor
- Tiered and flat seating (Some additional charge)
- Tables large and small
- Disabled access
- Toilets, including disabled
- Access to catering standard kitchen area

Chair Stock 120

Total conference style seating: 120

Seating cabaret style at tables: 120

Party style standing with some tables: 188

Updated 01.07.23

**Photos** 

Updated 01.07.23

Our website – www.hhtheatreco.com- look on here to see our future productions!