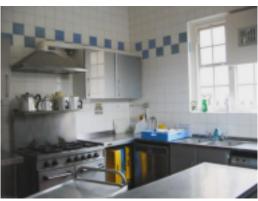

# Facilities include:

Updated 01.07.23

- Fully licensed bar
- Good size stage area
- Sprung maple floor
- Tiered and flat seating (Some additional charge)
- Tables large and small
- Disabled access
- Toilets, including disabled
- Access to catering standard kitchen area

Chair Stock 120

Total conference style seating: 120

Seating cabaret style at tables: 120

Party style standing with some tables: 188

Updated 01.07.23

**Photos** 

Updated 01.07.23

Our website – www.hhtheatreco.com- look on here to see our future productions!