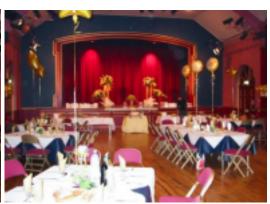

## Performances/Weddings

Capacity: Up to 200 with tiered auditorium seating

120 seated at tables

Technical support staff and bar staff are additional extras to be negotiated.

Chair Stock 120

Total conference style seating: 120

Seating cabaret style at tables: 120

Party style standing with some tables: 188

Updated 01.07.23

**Photos** 

Updated 01.07.23

Our website – www.hhtheatreco.com- look on here to see our future productions!