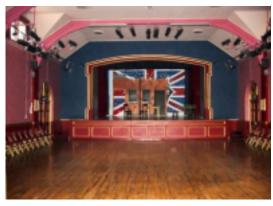

# **The Hall - Specifications**

Stage dimensions: Width across the Proscenium arch – 6.7 metres

Depth from Proscenium arch to back cyc – 5.3 metres

Capacity: Tiered seating – 88 or 112

Stall seating - 76 to 120

Chair Stock 120

Total conference style seating: 120

Seating cabaret style at tables: 120

Party style standing with some tables: 188

Updated 01.07.23

**Photos** 

Updated 01.07.23

Our website – www.hhtheatreco.com- look on here to see our future productions!