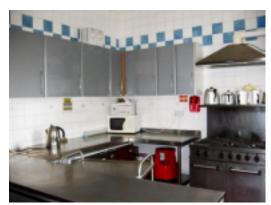

# Facilities include:

Updated 01.07.23

- Fully licensed bar
- Good size stage area
- Sprung maple floor
- Tiered and flat seating (Some additional charge)
- Tables large and small
- Disabled access
- Toilets, including disabled
- Access to catering standard kitchen area

Chair Stock 120

Total conference style seating: 120

Seating cabaret style at tables: 120

Party style standing with some tables: 188

Updated 01.07.23

**Photos** 

Updated 01.07.23

Our website – www.hhtheatreco.com- look on here to see our future productions!